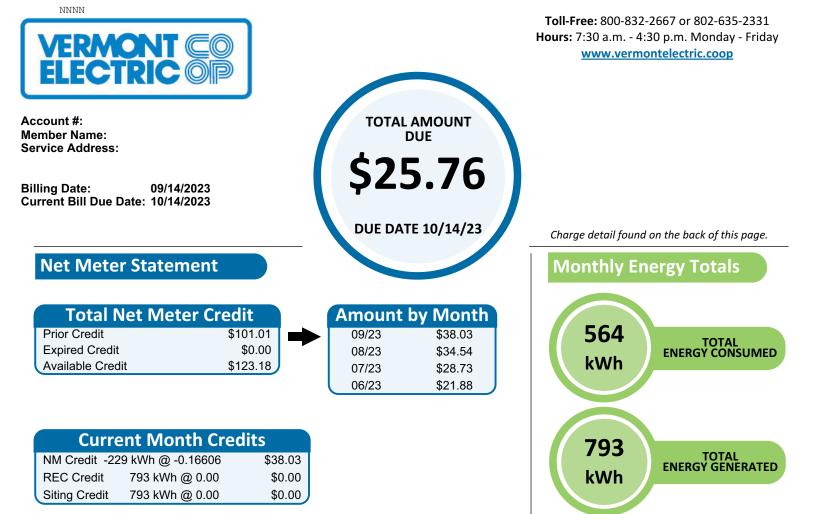

#### Account Number : **Rate Description : NET METERING RESIDENTIAL** Service Address: Services Readings Metered Meter Recorded Meter # Description Davs Previous From То Present Usage Multiplier Usage BILLING 32 08/10/2023 09/11/2023 111 99882 0 1 -229 32 09/11/2023 4968 793 793 SOLAR 08/10/2023 4175 1 **Previous Account Activity Consumption History** Previous Balance \$25.67 Previous Year **Current Year** Payment Received - Thank You -\$25.67 600 **Balance Before Current Charges** \$0.00 450 **Current Activity Customer Charge** \$19.63 300 **Energy Efficiency Charge** \$6.13 150 Siting Charge 793 kWh @ 0.02000 \$15.86 Net Meter Credits Applied -\$15.86 **Total Current Activity** \$25.76 **Generation History** Previous Year **Current Year Total Amount Due** \$25.76 900 750 600 450 300